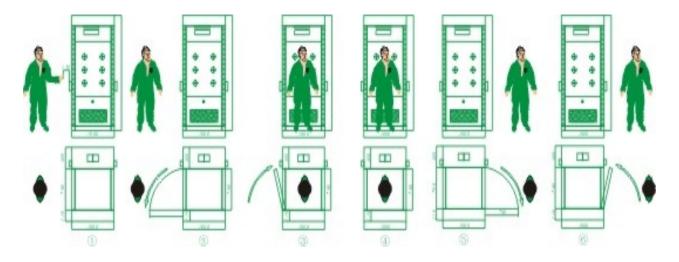

This kind of local purifying equipment is located between clean room and unclean room. They are designed to blow air in different directions, Single side shower, double-side shower, three-side show and top shower.

Spraying wind speed ususally goes above 25 m/s through stainless steel nozzles.

Top blowing

Two sides blowing

# Workflow

| Model                            | J-AR-1000                                                                | J-AR-1500          | J-AR-2000          | J-AR-3000          |
|----------------------------------|--------------------------------------------------------------------------|--------------------|--------------------|--------------------|
| External Dimension (WxDxH).mm    | 1240x1000x2050                                                           | 1240x1500x2050     | 1240x2000x2050     | 1240x3000x2050     |
| Internal Dimension<br>(WxDxH).mm | 800x860x1930                                                             | 800x1360x1930      | 800x1860x1930      | 800x2860x1930      |
| HEPA FilterDimension             | 760x610x69-2pc                                                           | 915x610x69-2pcs    | 760x610x69-4pcs    | 760x610x69-6pcs    |
| Q'ty of Nozzles                  | 12 (two sides)                                                           | 18 (two sides)     | 24 (two sides)     | 36 (two sides)     |
| Fan Run(r/m)                     | 2800                                                                     | 2800               | 2800               | 2800               |
| Air Shower Time                  | 0-99s Adjustable                                                         |                    |                    |                    |
| Nozzle Diameter                  | <b>₡ 38mm</b>                                                            |                    |                    |                    |
| Wind Speed                       | 15-20m/s                                                                 |                    |                    |                    |
| Noise                            | 62db(A)                                                                  |                    |                    |                    |
| Filter Efficiency                | ≥99.99@0.3μm                                                             |                    |                    |                    |
| Power of Fan                     | 380V /50Hz(2 fan)                                                        | 380V /50Hz(2 fans) | 380V /50Hz(4 fans) | 380V /50Hz(6 fans) |
| Max.power(w)                     | 1100W                                                                    | 1100W              | 2200W              | 3300W              |
| Approx.Weight                    | 200kgs                                                                   | 300kgs             | 400kgs             | 600kgs             |
| Person(s) per cycle              | 1 person                                                                 | 2 persons          | 3 persons          | 4-5 persons        |
| Material Options                 | 1- Coated Iron Sheet. 2-External Coated Iron Sheet, Internal SUS. 3-SUS. |                    |                    |                    |