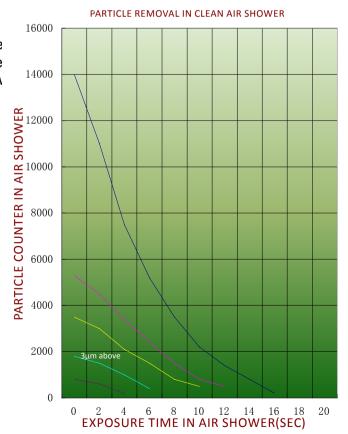

# Standard Air Shower

**Air Shower** is antechamber which is passed through before entering a cleanroom in order to blow off excess dust particles from cleanroom personnel before they enter, to minimize contamination.HEPA filters are generally used to decontaminate a room by filtering out particles greater than 0.3 micron in size.