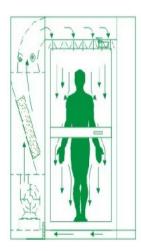

This kind of local purifying equipment is located between clean room and unclean room. They are designed to blow air in different directions, Single side shower, double-side shower, three-side show and top shower.

Spraying wind speed ususally goes above 25 m/s through stainless steel nozzles.

Top blowing

Two sides blowing