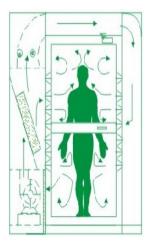

This kind of local purifying equipment is located between clean room and unclean room. They are designed to blow air in different directions, Single side shower, double-side shower, three-side show and top shower.

Spraying wind speed ususally goes above 25 m/s through stainless steel nozzles.

Top blowing

Two sides blowing